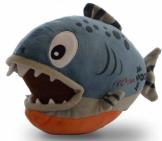

## Robinwood Piranha Soft Toy £12.50

(Approx Size 20cm)

'I Survived the Piranha Pool' T-Shirt - £12.50

Robinwood T-Shirt - £10

Robinwood Pencil - 60p

Robinwood Mug - £5

Robinwood Pen - £1.20

Robinwood Eraser - £1

| Size                                                               | Piranha T-Shirt<br>£12.50 | Blue T-Shirt<br>£10 | Piranha Soft Toy<br>£12.50 | Mug<br>£5 | Pen<br>£1.20 | Pencil<br>60p | Eraser<br>£1 |
|--------------------------------------------------------------------|---------------------------|---------------------|----------------------------|-----------|--------------|---------------|--------------|
| 7-8                                                                | 212.30                    | ZIO                 | 212.30                     | 23        | 21.20        | оор           | 21           |
| 9-11                                                               |                           |                     | ]                          |           |              |               |              |
| 12-14                                                              |                           |                     |                            |           |              |               |              |
| S                                                                  |                           |                     |                            |           |              |               |              |
| M                                                                  |                           |                     |                            |           |              |               |              |
| L                                                                  |                           |                     |                            |           |              |               |              |
| XL                                                                 |                           |                     |                            |           |              |               |              |
| Totals                                                             |                           |                     |                            |           |              |               |              |
| Cost                                                               |                           |                     |                            |           |              |               |              |
| Please note: Children's T-Shirts are labelled as Youth M, L and XL |                           |                     |                            | Tota      | Cost         |               |              |