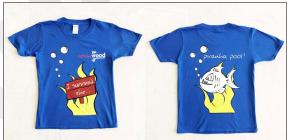

## Robinwood Piranha Soft Toy £12.50

(Approx Size 20cm)

'I Survived the Piranha Pool' T-Shirt - £12.50

Robinwood T-Shirt - £10

Robinwood Pencil - 60p

Robinwood Mug - £5

Robinwood Pen - £1.20

Robinwood Eraser - £1

| Size                                                               | Piranha T-Shirt<br>£12.50 | Blue T-Shirt<br>£10 | Piranha Soft Toy<br>£12.50 | Mug<br>£5 | Pen<br>£1.20 | Pencil<br>60p | Eraser<br>£1 |
|--------------------------------------------------------------------|---------------------------|---------------------|----------------------------|-----------|--------------|---------------|--------------|
| 7-8                                                                | 212.30                    | ZIO                 | 212.30                     | 23        | 21.20        | оор           | 21           |
| 9-11                                                               |                           |                     | ]                          |           |              |               |              |
| 12-14                                                              |                           |                     |                            |           |              |               |              |
| S                                                                  |                           |                     |                            |           |              |               |              |
| M                                                                  |                           |                     |                            |           |              |               |              |
| L                                                                  |                           |                     |                            |           |              |               |              |
| XL                                                                 |                           |                     |                            |           |              |               |              |
| Totals                                                             |                           |                     |                            |           |              |               |              |
| Cost                                                               |                           |                     |                            |           |              |               |              |
| Please note: Children's T-Shirts are labelled as Youth M, L and XL |                           |                     |                            | Tota      | Cost         |               |              |